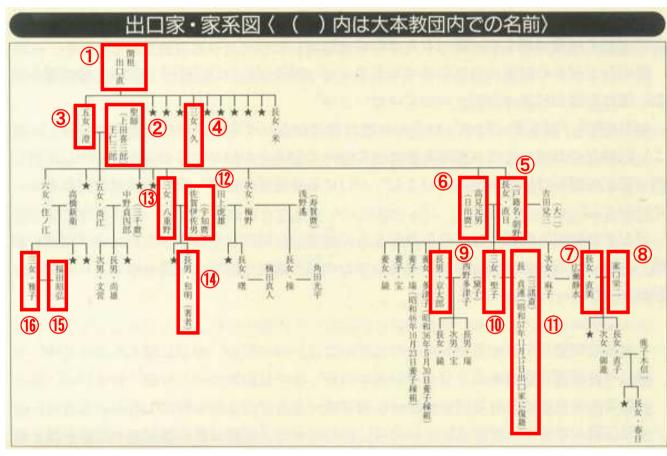

## Genealogy of the Deguchi Family

Source: Reikai no Saikoh-kimitsu by Yasuaki Deguchi. KK Longsellers, 1999.

- 1. Foundress Nao
- 2. Holy Master Onisaburo
- 3. Sumi, Nao's fifth daughter
- 4. Hisa, Nao's third daughter
- 5. Naohi, Onisaburo's first daughter
- 6. Hidemaru, Naohi's husband
- 7. Naomi, Naohi's first daughter
- 8. Eiji, Naomi's husband
- 9. Kyotaro, Naohi's first son
- 10. Kiyoko, Naohi's third daughter
- 11. Itsuki, Kiyoko's husband
- 12. Uchimaru, Onisaburo's right-hand man
- 13. Yaeno, Onisaburo's third daughter
- 14. Yasuaki, a grandson of Onisaburo
- 15. Akihiro, Masako's husband
- 16. Masako, third daughter of Suminoe (Onisaburo's sixth daughter)
- $\star$ : Name omitted for brevity